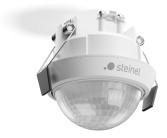

Motion detector - Professional Line

## **MD IR N360**

COM1 - in-ceiling installation white EAN 4007841 080587 Article number 080587

### **Function description**

Perfect sensor solution for entrances and façades. The powerful, LED-compatible (600 W) MD IR N360 with 360° detection range for ceiling mounting and extended Eagle Eye detection for frontal movement and convenient control and networking via Bluetooth Mesh. Including smart Connect functions for networking luminaires, timer programmes and wireless push-buttons.