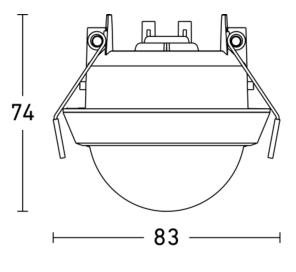

### **Technical specifications**

| Dimensions (Ø x H)         | 83 x 74 mm                                                                                           | Technology, sensors        |  |
|----------------------------|------------------------------------------------------------------------------------------------------|----------------------------|--|
| With motion detector       | Yes                                                                                                  | Mounting height            |  |
| Manufacturer's Warranty    | 5 years                                                                                              | Mounting height max.       |  |
| Settings via               | Bluetooth, Smartphone, Tablet                                                                        | Optimum mounting heigh     |  |
| With remote control        | No                                                                                                   | Detection angle            |  |
| Version                    | COM1 - in-ceiling installation white                                                                 | Sneak-by guard             |  |
| PU1, EAN                   | 4007841080587                                                                                        | Capability of masking out  |  |
| Туре                       | Motion detectors                                                                                     | segments                   |  |
| Application, place         | Outdoors, Indoors                                                                                    | Electronic scalability     |  |
| Application, room          | front door, courtyard & driveway, all<br>round the building, terrace / balcony,<br>Indoors, outdoors | Mechanical scalability     |  |
|                            |                                                                                                      | Reach, radial              |  |
|                            |                                                                                                      | Reach, tangential          |  |
| Colour                     | white                                                                                                | Cover material             |  |
| Includes corner wall mount | No                                                                                                   |                            |  |
| Installation site          | corner, wall                                                                                         | Functions                  |  |
| Installation               | Ceiling, In-ceiling installation                                                                     | Twilight setting           |  |
| IP-rating                  | IP54                                                                                                 | Time setting               |  |
| Protection class           | II                                                                                                   | Basic light level function |  |
|                            |                                                                                                      |                            |  |

## **Dimension Drawing**