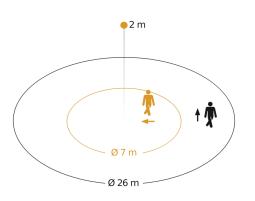

## **Detection Zone**

Possible mounting height: 1,80 m – 6,00 m Orange: radial Black: tangential

| passive infrared, Light sensor                                 |
|----------------------------------------------------------------|
| 1,80 – 6,00 m                                                  |
| 6,00 m                                                         |
| 2 m                                                            |
| 360 °                                                          |
| Yes                                                            |
| Yes                                                            |
| Yes                                                            |
| No                                                             |
| Ø 7 m (38 m²)                                                  |
| Ø 26 m (531 m <sup>2</sup> )                                   |
| shrouds                                                        |
| Motions sensor, Light sensor,<br>Relay output, Data monitoring |
| 2 – 2000 lx                                                    |
| 5 s – 60 Min.                                                  |
| No                                                             |
|                                                                |